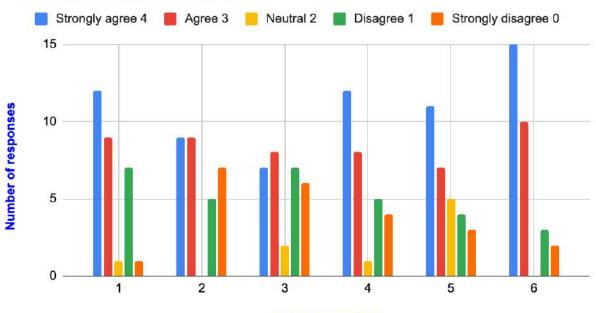

## 2. Teachers Feedback on Curriculum & Syllabus Evaluation

Category : Teachers' Feedback Total number of Teachers' recorded feedback : 45 Total number of questions attempted :9 Feedback Type : Offline

| S<br>No | Question                                                                                                 | Strongl<br>y agree<br>4 | Agree<br>3 | Neutral<br>2 | Disagre<br>e 1 | Strongly<br>disagree 0 | Total |
|---------|----------------------------------------------------------------------------------------------------------|-------------------------|------------|--------------|----------------|------------------------|-------|
| 1       | Aim and objectives of the syllabus are well defined and clear to teacher and student                     | 36                      | 6          | 0            | 1              | 2                      | 45    |
| 2       | The syllabus cover modern and advanced topics                                                            | 31                      | 10         | 1            | 2              | 1                      | 45    |
| 3       | The course has good balance between theory and practical                                                 | 38                      | 4          | 1            | 1              | 1                      | 45    |
| 4       | Book facilities and other amenities like<br>projectors, software,etc. Are available<br>in the department | 33                      | 8          | 1            | 1              | 2                      | 45    |
| 5       | The contents challenging to teach                                                                        | 32                      | 9          | 2            | 1              | 1                      | 45    |
| 6       | Program outcomes of the syllabi are well defined                                                         | 37                      | 4          | 2            | 1              | 1                      | 45    |
| 7       | Curriculum Having good academic flexibility                                                              | 38                      | 3          | 0            | 2              | 2                      | 45    |
| 8       | The courses content fulfill the need of the student                                                      | 25                      | 13         | 3            | 2              | 2                      | 45    |
| 9       | Syllabus contains necessary technical skills for the student to face the industry need                   | 24                      | 7          | 5            | 5              | 4                      | 45    |
|         | Any other observation                                                                                    | 1                       |            |              | 1              | 1                      |       |