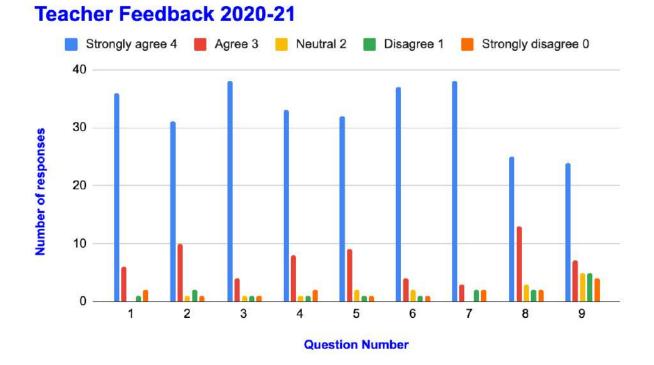

## 2. Teachers Feedback on Curriculum & Syllabus Evaluation

Category : Teachers' Feedback Total number of Teachers' recorded feedback : 45 Total number of questions attempted :9 Feedback Type : Offline

| S<br>No | Question                                                                                                 | Strongl<br>y agree<br>4 | Agree<br>3 | Neutral<br>2 | Disagre<br>e 1 | Strongly<br>disagree 0 | Total |
|---------|----------------------------------------------------------------------------------------------------------|-------------------------|------------|--------------|----------------|------------------------|-------|
| 1       | Aim and objectives of the syllabus are well defined and clear to teacher and student                     | 36                      | 6          | 0            | 1              | 2                      | 45    |
| 2       | The syllabus cover modern and advanced topics                                                            | 31                      | 10         | 1            | 2              | 1                      | 45    |
| 3       | The course has good balance between theory and practical                                                 | 38                      | 4          | 1            | 1              | 1                      | 45    |
| 4       | Book facilities and other amenities like<br>projectors, software,etc. Are available<br>in the department | 33                      | 8          | 1            | 1              | 2                      | 45    |
| 5       | The contents challenging to teach                                                                        | 32                      | 9          | 2            | 1              | 1                      | 45    |
| 6       | Program outcomes of the syllabi are well defined                                                         | 37                      | 4          | 2            | 1              | 1                      | 45    |
| 7       | Curriculum Having good academic flexibility                                                              | 38                      | 3          | 0            | 2              | 2                      | 45    |
| 8       | The courses content fulfill the need of the student                                                      | 25                      | 13         | 3            | 2              | 2                      | 45    |
| 9       | Syllabus contains necessary technical skills for the student to face the industry need                   | 24                      | 7          | 5            | 5              | 4                      | 45    |
|         | Any other observation                                                                                    | 1                       |            |              | 1              | 1                      |       |