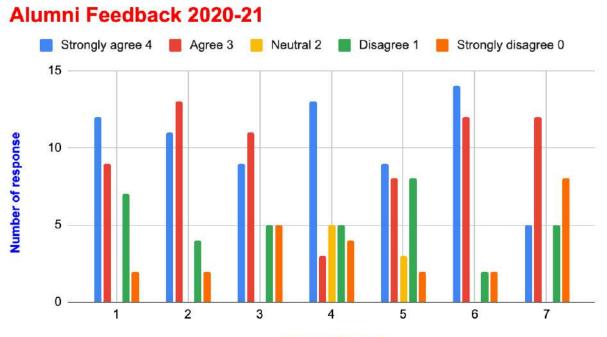

## 3. Alumni Feedback on Curriculum & Syllabus Evaluation Category :

Alumni Feedback Total number of recorded feedback : 30

Total number of questions attempted : 7

#### Feedback Type : Offline

Alumni are an asset for any institution. They give valuable inputs and suggestions for the improvement of facilities in the campus and become torchbearers of our students. We request our alumni to provide there sincere feedback on the curriculum. We have received a total 30 alumni offline feedback on syllabus and curriculum Evaluation. Based on the comments of the alumni, the analysis is done.

| S<br>No | Question                                          | Strongl<br>y agree<br>4 | Agree<br>3 | Neutral<br>2 | Disagre<br>e 1 | Strongly<br>disagre<br>e 0 | Total |  |  |  |
|---------|---------------------------------------------------|-------------------------|------------|--------------|----------------|----------------------------|-------|--|--|--|
| 1       | Course content is interesting                     | 12                      | 9          | 0            | 7              | 2                          | 30    |  |  |  |
| 2       | Course curriculum intellectually stimulate you    | 11                      | 13         | 0            | 4              | 2                          | 30    |  |  |  |
| 3       | Courses curriculum fulfilling your expectations   | 9                       | 11         | 0            | 5              | 5                          | 30    |  |  |  |
| 4       | Program help in developing your personality       | 13                      | 3          | 5            | 5              | 4                          | 30    |  |  |  |
| 5       | Courses meet contemporary requirement             | 9                       | 8          | 3            | 8              | 2                          | 30    |  |  |  |
| 6       | material regarding curriculum is easily available | 14                      | 12         | 0            | 2              | 2                          | 30    |  |  |  |
| 7       | Syllabus enhances employability                   | 5                       | 12         | 0            | 5              | 8                          | 30    |  |  |  |
|         | Any other observation                             |                         |            |              |                |                            |       |  |  |  |