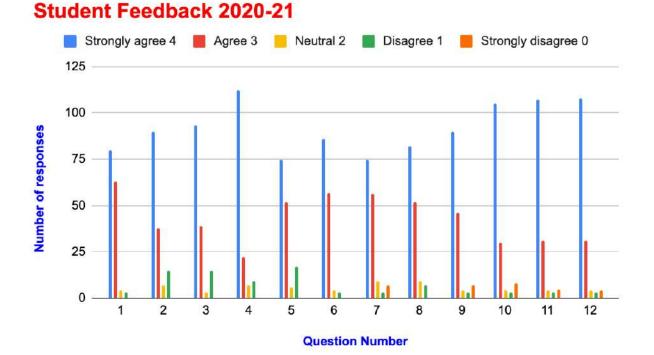

## 1. Students Feedback on Curriculum & Syllabus Evaluation

Category : Students' Feedback Total number of Students' recorded feedback : 230 Total number of questions attempted : 12 Feedback Type : Offline

Offline

The students are the very important stakeholders of any Education institution. Participation of Students plays an important role in internal and external quality assurance of the institution. Offline feedback is collected from our students. A special 0 to 4 point scale feedback form on the Syllabus and Curriculum Evaluation and we have received a total of 230 student's feedback. All the responses on different aspects are presented below.

#### Student feedback curriculum Analysis 2020-21

| S No | Questions                                                            | Strongly agree 4 | Agree 3 | Neutral<br>2 | Disagree<br>1 | Strongly<br>disagree<br>0 |
|------|----------------------------------------------------------------------|------------------|---------|--------------|---------------|---------------------------|
| 1    | The syllabus choice based?                                           | 80               | 63      | 4            | 3             | 0                         |
| 2    | The syllabus is convenient to learn                                  | 90               | 38      | 7            | 15            | 0                         |
| 3    | The syllabus offer academic flexibility                              | 93               | 39      | 3            | 15            | 0                         |
| 4    | The syllabus includes all the core courses                           | 112              | 22      | 7            | 9             | 0                         |
| 5    | The syllabus is skill oriented                                       | 75               | 52      | 6            | 17            | 0                         |
| 6    | The syllabus has scope for employability /entrepreneurship           | 86               | 57      | 4            | 3             | 0                         |
| 7    | The syllabus is research oriented                                    | 75               | 56      | 9            | 3             | 7                         |
| 8    | The syllabus is relevant to the level of the program (UG/PG/ M Phil) | 82               | 52      | 9            | 7             | 0                         |
| 9    | The syllabus deals with innovative courses                           | 90               | 46      | 4            | 3             | 7                         |
| 10   | The syllabus is globally relevant                                    | 105              | 30      | 4            | 3             | 8                         |
| 11   | The syllabus inculcates social responsibility                        | 107              | 31      | 4            | 3             | 5                         |
| 12   | Does college environment supports curriculum                         | 108              | 31      | 4            | 3             | 4                         |