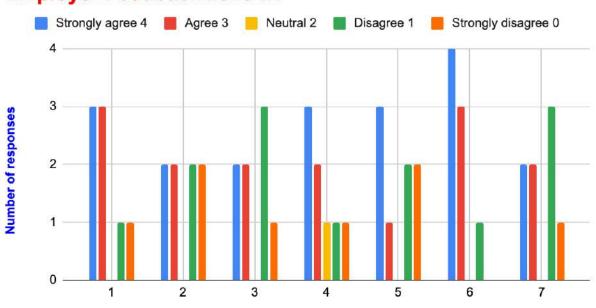

## 4. Employer Feedback on Curriculum & Syllabus Evaluation

Category : Employer's Feedback

Total number of Employer' recorded feedback : 8

Total number of questions attempted : 7

Feedback Type : Offline

Employer feedback is collected and analyzed on the syllabus and Curriculum Evaluation. We have received a total of 8 employer's feedback for this academic year. The detailed summary of their feedback is presented below.

#### **Employer feedback Analysis**

| S<br>No | Question                                                  | Strongl<br>y<br>agree<br>4 | Agree<br>3 | Neutral<br>2 | Disagre<br>e 1 | Strongly<br>disagre<br>e 0 | Total |
|---------|-----------------------------------------------------------|----------------------------|------------|--------------|----------------|----------------------------|-------|
| 1       | Course content is interesting                             | 3                          | 3          | 0            | 1              | 1                          | 8     |
| 2       | Course curriculum intellectually stimulate you            | 2                          | 2          | 0            | 2              | 2                          | 8     |
| 3       | Courses curriculum fulfilling your expectations           | 2                          | 2          | 0            | 3              | 1                          | 8     |
| 4       | Program help in developing your<br>personality            | 3                          | 2          | 1            | 1              | 1                          | 8     |
| 5       | Courses meet temporary requirement                        | 3                          | 1          | 0            | 2              | 2                          | 8     |
| 6       | Reading material regarding curriculum is easily available | 4                          | 3          | 0            | 1              | 0                          | 8     |
| 7       | Syllabus enhances employability                           | 2                          | 2          | 0            | 3              | 1                          | 8     |